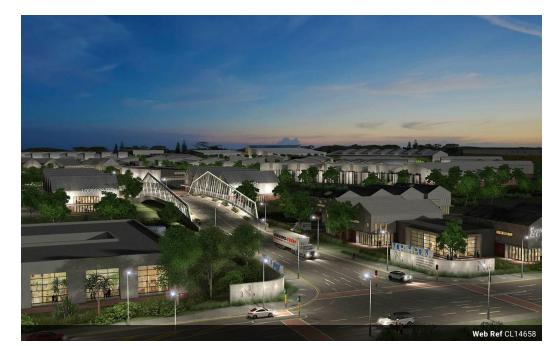

## 9 070m2 Vacant Land For Sale in Shakas Head

Kopp Commercial is pleased to offer the following vacant land for sale in Shakas Head. - ERF Size: 9 424m2

- Platform Size: 9 070m2
- FAR 70%
- Opposite Ballito's New Town Centre
- N2 access via Simbithi & Shaka's Head Interchanges
- Direct R102 access North and Southbound north 15 min from King Shaka International 40 minutes from Durban Harbour 90 minutes from Richards Bay