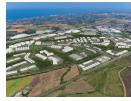

## 9 070m2 Vacant Land For Sale in Shakas Head

Kopp Commercial is pleased to offer the following vacant land for sale in Shakas Head. - ERF Size: 9 424m2

- Platform Size: 9 070m2
- FAR 70%
- Opposite Ballito's New Town Centre
- N2 access via Simbithi & Shaka's Head Interchanges
- Direct R102 access North and Southbound north 15 min from King Shaka International 40 minutes from Durban Harbour 90 minutes from Richards Bay

## Site Features:

- Approximately 180kva of 3 Phase Power
- 58 serviced platforms across 380 000m 2