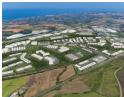

## 8 986m2 Platformed Land For Sale in Shakas Head

Kopp Commercial is pleased to offer the following vacant land for sale in Shakas Head. - ERF Size: 9 775m2

- Platform Size: 8 986m2
- FAR 70%
- Opposite Ballito's New Town Centre
- N2 access via Simbithi & Shaka's Head Interchanges
- Direct R102 access North and Southbound north 15 min from King Shaka International 40 minutes from Durban Harbour 90 minutes from Richards Bay

## Site Features:

- Approximately 180kva of 3 Phase Power
- 58 serviced platforms across 380 000m 2