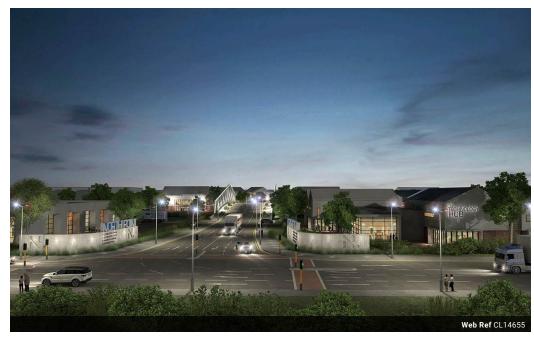

## 8 986m2 Platformed Land For Sale in Shakas Head

Kopp Commercial is pleased to offer the following vacant land for sale in Shakas Head. - ERF Size: 9 775m2

- Platform Size: 8 986m2
- FAR 70%
- Opposite Ballito's New Town Centre
- N2 access via Simbithi & Shaka's Head Interchanges
- Direct R102 access North and Southbound north 15 min from King Shaka International 40 minutes from Durban Harbour 90 minutes from Richards Bay