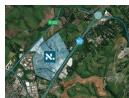

## 7 117m2 Vacant Land For Sale in Shakas Head

Kopp Commercial is pleased to offer the following vacant land for sale in Shakas Head. - ERF Size: 8 121m2 - Platform Size: 7 117m2

- FAR 70%
- Opposite Ballito's New Town Centre
- N2 access via Simbithi & Shaka's Head Interchanges
- Direct R102 access North and Southbound north 15 min from King Shaka International 40 minutes from Durban Harbour 90 minutes from Richards Bay

- 20 min to Umhlanga Ridge Precinct
- 24hr onsite security and perimeter fencing
- Reticulated fibre-optic internet
- Upgraded Imbonini substation

## Site Features:

- Approximately 180kva of 3 Phase Power
- 58 serviced platforms across 380 000m 2