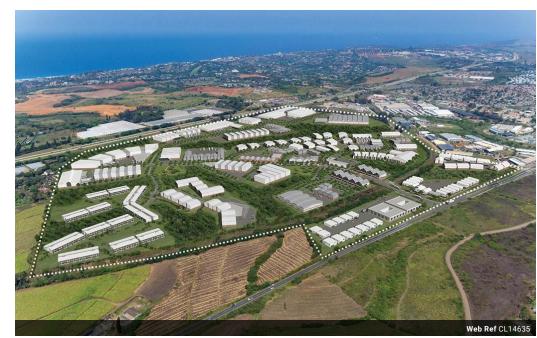

## 7 117m2 Vacant Land For Sale in Shakas Head

Kopp Commercial is pleased to offer the following vacant land for sale in Shakas Head. - ERF Size: 8 121m2 - Platform Size: 7 117m2

- FAR 70%
- Opposite Ballito's New Town Centre
- N2 access via Simbithi & Shaka's Head Interchanges
- Direct R102 access North and Southbound north 15 min from King Shaka International 40 minutes from Durban Harbour 90 minutes from Richards Bay

- 20 min to Umhlanga Ridge Precinct
- 24hr onsite security and perimeter fencing
- Reticulated fibre-optic internet
- Upgraded Imbonini substation

## Site Features:

- Approximately 180kva of 3 Phase Power
- 58 serviced platforms across 380 000m 2