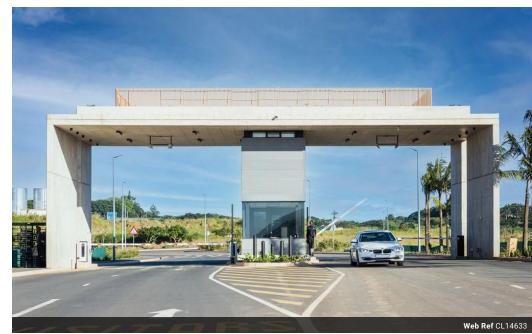

## 8 986m2 Platformed Land For Sale in Shakas Head

Kopp Commercial is pleased to offer the following vacant land for sale in Shakas Head. - ERF Size: 11 215m2

- Platform Size: 8 986m2
- FAR 70%
- Opposite Ballito's New Town Centre
- N2 access via Simbithi & Shaka's Head Interchanges
- Direct R102 access North and Southbound north 15 min from King Shaka International 40 minutes from Durban Harbour 90 minutes from Richards Bay

- 20 min to Umhlanga Ridge Precinct
- 24hr onsite security and perimeter fencing
- Reticulated fibre-optic internet
- Upgraded Imbonini substation