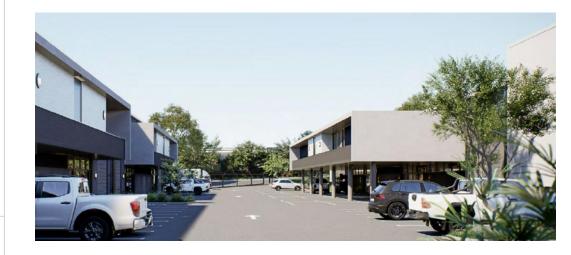

## State-of-the-Art Modern Industrial Development in Ballito

Kopp Commercial is pleased to offer you:

Brand new, modern industrial park due to be developed in the near future! Welcome to Forge Industrial Park, a practical business property development, ideal for investment or for your own use. These units feature soaring ceilings and intelligently crafted mezzanine floors, ensuring both functionality and style.

- Features:
  17 units with varying sizes from approximately 200 square meters.
  Modern industrial units equipped with office space and shopfront.
  3 Phase power to meet all your business needs.
- One-way traffic flow for easy access and convenience.
- Durable finishes with concrete steel and cladding, creating a robust and visually appealing space.
- Prime location close to the N2 highway, offering excellent connectivity and accessibility.