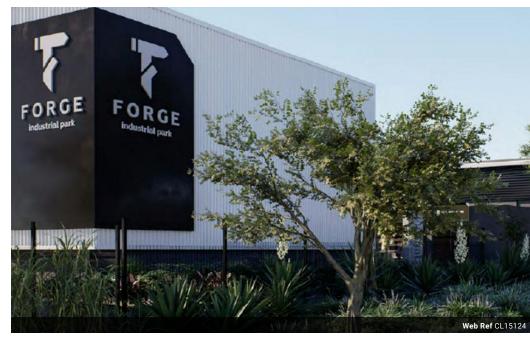

## State-of-the-Art Modern Industrial Development in Ballito

Kopp Commercial is pleased to offer you:
Brand new, modern industrial park due to be developed in the near future!
Welcome to Forge Industrial Park, a practical business property development, ideal for investment or for your own use. These units feature soaring ceilings and intelligently crafted mezzanine floors, ensuring both functionality and style.

- 17 units with varying sizes from approximately 200 square meters.
- Modern industrial units equipped with office space and shopfront.
- 3 Phase power to meet all your business needs.
  One-way traffic flow for easy access and convenience.
- Durable finishes with concrete steel and cladding, creating a robust and visually appealing space.
- Prime location close to the N2 highway, offering excellent connectivity and accessibility.