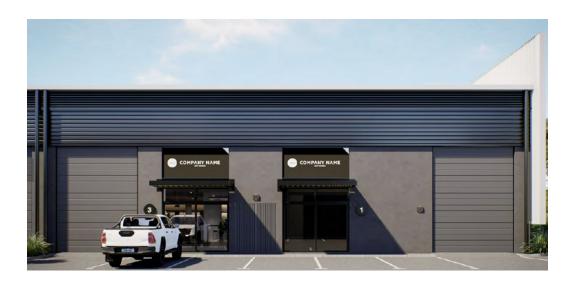

## State-of-the-Art Modern Industrial Development in Ballito

Kopp Commercial is pleased to offer you:
Brand new, modern industrial park due to be developed in the near future!
Welcome to Forge Industrial Park, a practical business property development, ideal for investment or for your own use. These units feature soaring ceilings and intelligently crafted mezzanine floors, ensuring both functionality and style.

- 17 units with varying sizes from approximately 200 square meters.
- Modern industrial units equipped with office space and shopfront.
- 3 Phase power to meet all your business needs.
- One-way traffic flow for easy access and convenience.
- Durable finishes with concrete steel and cladding, creating a robust and visually appealing space.
- Prime location close to the N2 highway, offering excellent connectivity and accessibility.

## Features

Title Sectional Zoning Industrial

Interior Exterior Sizes Power 3 Phase Open Parking Bays 212m<sup>2</sup> Yes Floor Size