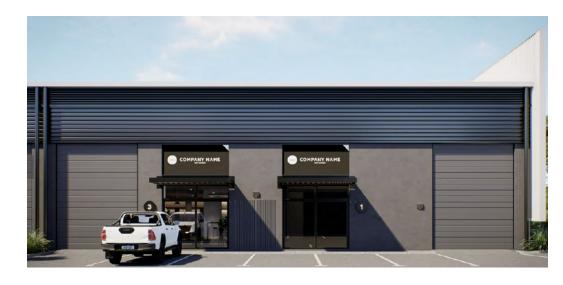

## State-of-the-Art Modern Industrial Development in Ballito

Kopp Commercial is pleased to offer you:
Brand new, modern industrial park due to be developed in the near future!
Welcome to Forge Industrial Park, a practical business property development, ideal for investment or for your own use. These units feature soaring ceilings and intelligently crafted mezzanine floors, ensuring both functionality and style.

- 17 units with varying sizes from approximately 200 square meters.
- Modern industrial units equipped with office space and shopfront.
- 3 Phase power to meet all your business needs.
- One-way traffic flow for easy access and convenience.
- Durable finishes with concrete steel and cladding, creating a robust and visually appealing space.
- Prime location close to the N2 highway, offering excellent connectivity and accessibility.