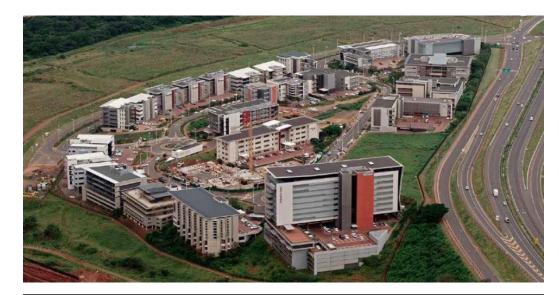

## Commercial Offices TO LET in Umhlanga Ridge

New development of A Grade offices with beautiful sea views & excellent security in the prestigious Richefond Circle. These offices can be built to tenant's requirements and will have plenty of parking. Building will take approximately 1 year depending on requirements.