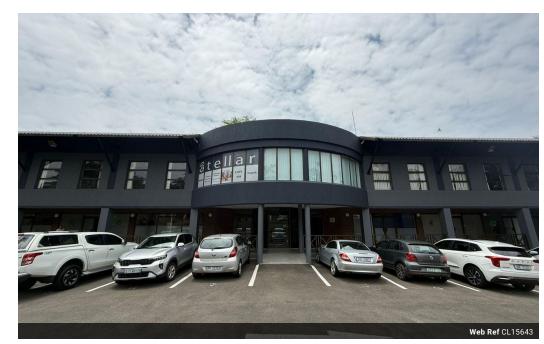

## 112m2 Commercial Property To Let in Sunningdale

Kopp Commercial is pleased to offer this commercial space to let in Sunningdale. - GLA 112m2 - First floor unit

- Available to let on a minimum lease term of 2 years

- Costs as follows: TOTAL AMOUNT = R15 777.24 + VAT and utilities Rental @ R/125/m2 + VAT

- 1 Parking Bay at R500 Common Electricity @ R445.79+ VAT Water R315.93 + VAT
- Refuse R96.93 + VAT
- Sewerage R153.42 + VAT Cleaning R450.17 + VAT Aircon Levy R315 + VAT