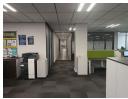

## OFFICE SPACE TO LET IN UMHLANGA

Kopp Commercial is pleased to offer you this stunning first floor office space to let situated in Umhlanga.

- GLA 1678.58 square meters
- Rental R268 572.80 per month excluding VAT
- 18 open parking at R850 per bay and 51 covered parking at R950 per bay
- Available immediately.

## Features

Zonina Commercial

Exterior Interior Sizes 1,679m<sup>2</sup> Air Conditioning Floor Size Yes Security Yes Covered Parking Bays 51 Open Parking Bays 18