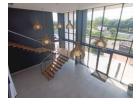

## OFFICE SPACE TO LET IN UMHLANGA

Kopp Commercial is pleased to offer you this stunning first floor office space to let situated in Umhlanga.

- GLA 1678.58 square meters
- Rental R268 572.80 per month excluding VAT
- 18 open parking at R850 per bay and 51 covered parking at R950 per bay
- Available immediately.

## Features

Zonina Commercial

Exterior Interior Sizes 1,679m<sup>2</sup> Air Conditioning Floor Size Yes Security Yes Covered Parking Bays 51 Open Parking Bays 18