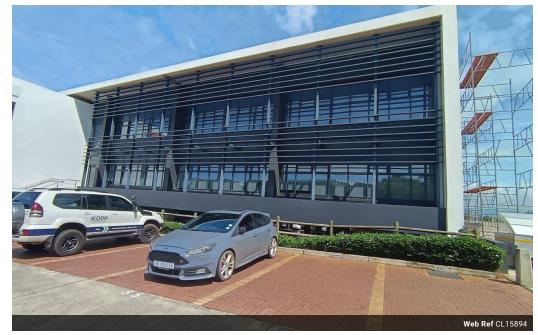

## OFFICE SPACE TO LET IN UMHLANGA

Kopp Commercial is pleased to offer you this stunning first floor office space to let situated in Umhlanga.

- GLA 1678.58 square meters
- Rental R268 572.80 per month excluding VAT
- 18 open parking at R850 per bay and 51 covered parking at R950 per bay
- Available immediately.

Amenities include Generator, guard house, parking, park security and back up water. Lift/Wheelchair access. 24 hour access controlled entry and exit.

Excluded in rental are service costs, park levies

Please contact Greg for more information or to view the property.