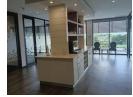

## OFFICE SPACE TO LET IN UMHLANGA

Kopp Commercial is pleased to offer you this stunning first floor office space to let situated in Umhlanga.

- GLA 1678.58 square meters
- Rental R268 572.80 per month excluding VAT
- 18 open parking at R850 per bay and 51 covered parking at R950 per bay
- Available immediately.

Amenities include Generator, guard house, parking, park security and back up water. Lift/Wheelchair access. 24 hour access controlled entry and exit.

Excluded in rental are service costs, park levies

Please contact Greg for more information or to view the property.