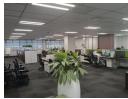

## OFFICE SPACE TO LET IN UMHLANGA

Kopp Commercial is pleased to offer you this stunning first floor office space to let situated in Umhlanga.

- GLA 1678.58 square meters
- Rental R268 572.80 per month excluding VAT
- 18 open parking at R850 per bay and 51 covered parking at R950 per bay
- Available immediately.

## Features

Zonina Commercial

Exterior Interior Sizes 1,679m<sup>2</sup> Air Conditioning Floor Size Yes Security Yes Covered Parking Bays 51 Open Parking Bays 18