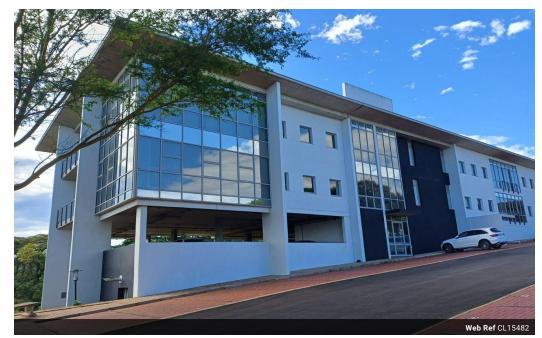

## Office Space Available for Lease: 715 square meter

Kopp Commercial is proud to present a pristine 715 square meter office space for lease in the La Lucia Ridge office estate. This low-density, meticulously maintained park offers a secure environment, perfect for large corporations looking to establish their identity.

The office is fully equipped with modern amenities, featuring disability access, carpeted floors, a welcoming reception area, boardrooms, a meeting room, individual offices, and a spacious open-plan layout . Expansive windows flood the space with natural light, enhancing the inviting atmosphere. Boom gate access control and 24 hour security on site.