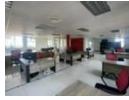

## 350m2 Commercial Property To Let in La Lucia

Kopp Commercial is pleased to offer this office space to let in La Lucia. - GLA 350m2 - Ground Floor

- Sea Views
- Unshaded Parking Bays available at an additional R650/bay
- Shaded Parking Bays available at an additional R750/bay
- Basement Parking Bays available at an additional R850/bay
- Cleaning Services at an additional cost of R1 250 + vat
  Security at an additional R3 000 + vat
  Garden Services at an additional R1 250 +vat