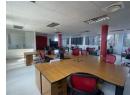

## 350m2 Commercial Property To Let in La Lucia

Kopp Commercial is pleased to offer this office space to let in La Lucia. - GLA 350m2 - Ground Floor

- Sea Views
- Unshaded Parking Bays available at an additional R650/bay
- Shaded Parking Bays available at an additional R750/bay
- Basement Parking Bays available at an additional R850/bay
- Cleaning Services at an additional cost of R1 250 + vat
  Security at an additional R3 000 + vat
  Garden Services at an additional R1 250 +vat