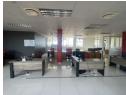

## 350m2 Commercial Property To Let in La Lucia

Kopp Commercial is pleased to offer this office space to let in La Lucia. - GLA 350m2 - Ground Floor

- Sea Views
- Unshaded Parking Bays available at an additional R650/bay
- Shaded Parking Bays available at an additional R750/bay
- Basement Parking Bays available at an additional R850/bay
- Cleaning Services at an additional cost of R1 250 + vat
  Security at an additional R3 000 + vat
  Garden Services at an additional R1 250 +vat