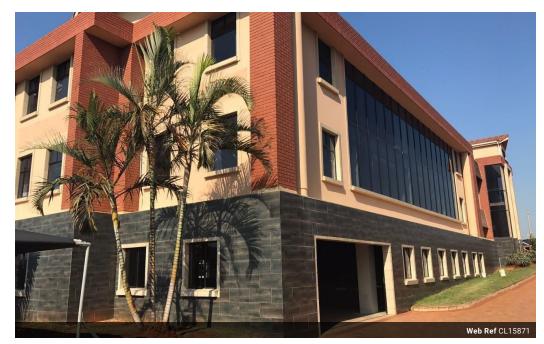

## 350m2 Commercial Property To Let in La Lucia

Kopp Commercial is pleased to offer this office space to let in La Lucia. - GLA 350m2 - Ground Floor

- Sea Views
- Unshaded Parking Bays available at an additional R650/bay
- Shaded Parking Bays available at an additional R750/bay
- Basement Parking Bays available at an additional R850/bay
- Cleaning Services at an additional cost of R1 250 + vat
  Security at an additional R3 000 + vat
  Garden Services at an additional R1 250 +vat