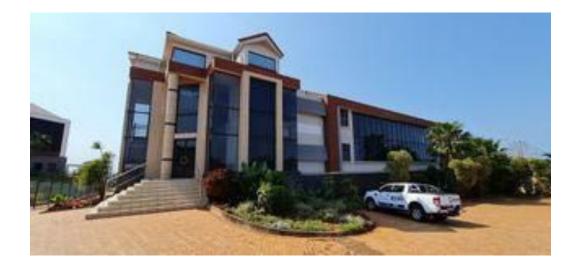

## 350m2 Commercial Property To Let in La Lucia

Kopp Commercial is pleased to offer this office space to let in La Lucia. - GLA 350m2 - First Floor

- Sea Views
- Unshaded Parking Bays available at an additional R650/bay
- Shaded Parking Bays available at an additional R750/bay
- Shaded Parking bays available at an additional R 50, bay Basement Parking Bays available at an additional R850/bay Cleaning Services at an additional cost of R1 250 + vat Security at an additional R3 000 + vat Garden Services at an additional R1 250 + vat