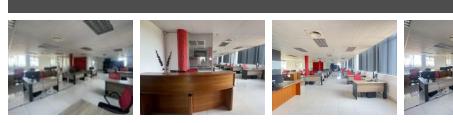

## 700m2 Commercial Property To Let in La Lucia

Kopp Commercial is pleased to offer this office space to let in La Lucia. - Ground Floor, 350m2 - First Floor, 350m2

- Sea Views
- 15 parking bays available:
- Sea Views
- Sea Views
  Unshaded Parking Bays available at an additional R650/bay
  Shaded Parking Bays available at an additional R750/bay
  Basement Parking Bays available at an additional R850/bay
  Cleaning Services at an additional cost of R1 250 + vat