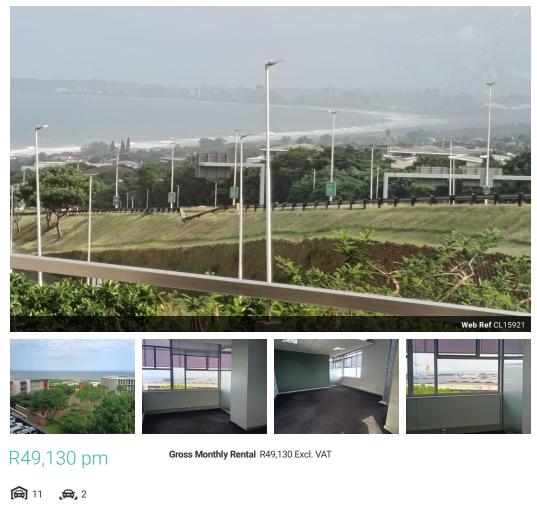

## Prime La Lucia Ridge Office To Let - 289sqm

Kopp Commercial is pleased to present this exceptional 289sqm office space in the sought-after La Lucia Ridge Business Precinct.

Key Features:

- 3rd-floor corner unit with breathtaking ocean & city views
- Welcoming reception area leading into spacious open-plan workspace
  - Enclosed boardroom for private meetings

  - Two executive offices with stunning views
    Private veranda with scenic views towards Durban
    Kitchenette, 24-hour security, & generator backup
    11 undercover parking bays @ R800 each

  - 2 open parking bays @ R600 each
  - Rental R49 130.00 per month excluding VAT