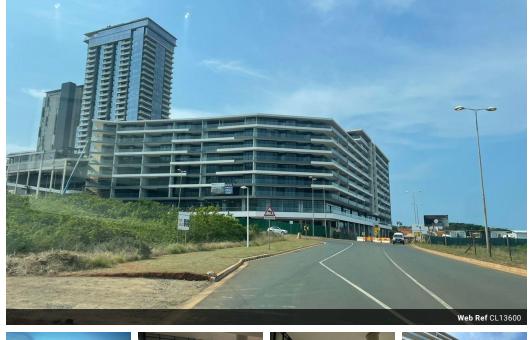

### 1163 SQM BASEMENT RETAIL SPACE TO LET IN BRAND NEW DEVELOPMENT

Kopp Commercial is pleased to offer this newly built retail space to let in Umhlanga Ridge. This space is in the basement level and comes with 10 parking bays at R850 per bay per month .

The mixed -use development will comprise a hotel, upmarket commercial and retail and luxurious drive up apartments.