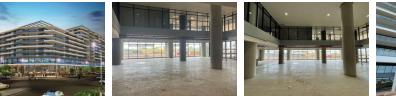

### 1163 SQM BASEMENT RETAIL SPACE TO LET IN BRAND NEW DEVELOPMENT

Kopp Commercial is pleased to offer this newly built retail space to let in Umhlanga Ridge. This space is in the basement level and comes with 10 parking bays at R850 per bay per month .

The landlord confirms that the following works will be effected as per his own specifications

- the ceilings /lights/smoke detection and sprinkler system.

- All perimeter walls and moving of shop fronts will be done as per the landlords costs.