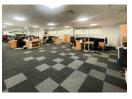

## Prime Office space to let in Umhlanga RIdge

Kopp Commercial is proud to present this exceptional 729 square meter office space, complete with a 92 square meter private deck, available to let in the sought-after Umhlanga Ridge business district. This premium workspace offers a professional and adaptable environment, ideal for established businesses looking to elevate their corporate presence.

Versatile Office Space - Open-plan layout allowing for a customized fit-out to suit your business needs. Private Deck Area - A spacious 92sqm deck, perfect for meetings, breakouts, or informal gatherings. Competitive Rental Rates - R225/sqm for office space, R110/sqm for the deck, plus operational costs of R5/sqm. Excellent Location - Strategically positioned with easy access to major routes and key amenities.