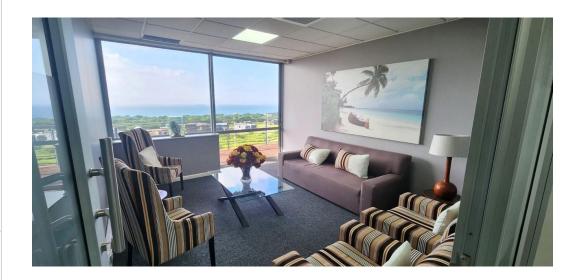

## Prime Office space to let in Umhlanga RIdge

Kopp Commercial is proud to present this exceptional 729 square meter office space, complete with a 92 square meter private deck, available to let in the sought-after Umhlanga Ridge business district. This premium workspace offers a professional and adaptable environment, ideal for established businesses looking to elevate their corporate presence.

Versatile Office Space - Open-plan layout allowing for a customized fit-out to suit your business needs. Private Deck Area - A spacious 92sqm deck, perfect for meetings, breakouts, or informal gatherings. Competitive Rental Rates - R225/sqm for office space, R110/sqm for the deck, plus operational costs of R5/sqm. Excellent Location - Strategically positioned with easy access to major routes and key amenities.