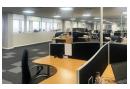

## Prime Office space to let in Umhlanga RIdge

Kopp Commercial is proud to present this exceptional 729 square meter office space, complete with a 92 square meter private deck, available to let in the sought-after Umhlanga Ridge business district. This premium workspace offers a professional and adaptable environment, ideal for established businesses looking to elevate their corporate presence.

Versatile Office Space - Open-plan layout allowing for a customized fit-out to suit your business needs. Private Deck Area - A spacious 92sqm deck, perfect for meetings, breakouts, or informal gatherings. Competitive Rental Rates - R225/sqm for office space, R110/sqm for the deck, plus operational costs of R5/sqm. Excellent Location - Strategically positioned with easy access to major routes and key amenities.