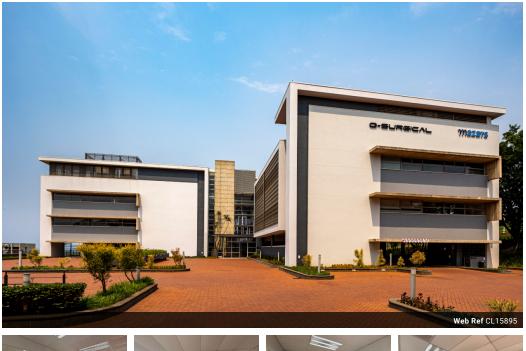

## A grade Office space to let in Umhlanga Ridge

Rental: R 42 347.00 EX VAT and Utilities Parking: 2 Open parking bays @ R 800 and 8 Basement parking bays @ R 1000 per bay.

Kopp Commercial is delighted to present this premium 223-square-meter A-Grade office space for lease in the esteemed Ridgeside Office Park.

Designed for both functionality and comfort, the unit includes a fully equipped kitchen and a stylish patio area, ideal for breaks or informal meetings. The office park is impeccably maintained and secured with 24-hour surveillance, providing a safe and professional environment.

Located on the ground level, this contemporary and adaptable workspace boasts a stylish reception area, an expansive open-plan design, private meeting rooms, and a fully equipped boardroom-perfectly suited to various business requirements. Bathed in