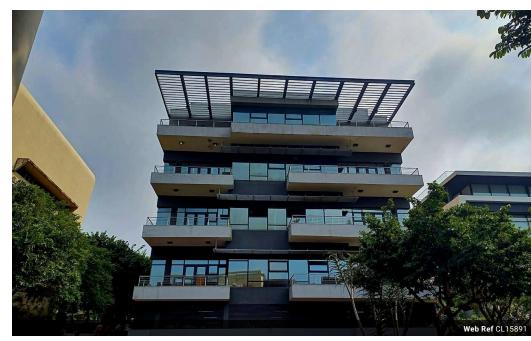

## Prime Office space to let in Umhlanga Ridge

Kopp Commercial is pleased to offer a premium 212 square meter office space for lease in Umhlanga Ridge.

Rental: R 39 220.00 excluding VAT (excluding rates and operating costs) Basement Parking: R 882.00 each, excluding VAT Balcony 10 square meters @ R 92.50 psqm

This exceptional office features:

Lift access Reception area

Open-plan workspace

Boardroom

Meeting room

Three individual offices

Fully air-conditioned environment Carpeted flooring throughout

Male and female ablution facilities