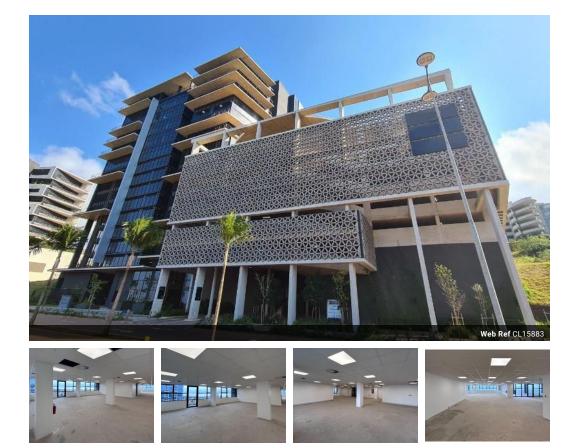

## Commercial Property To Let in Umhlanga Ridgeside

Entire floor to let in an upmarket building in Umhlanga Ridgeside with stunning panoramic sea views. - GLA 1151m2

- 820m2 Useable office space
- 231m2 Balconies (Bonus)
- 100m2 exclusive use passage & Ablutions
- Exclusive signage rights on the building
- Penthouse Level Airconditioned Offices
- Beautiful Sea Views
- White Box Shelf
- Backup Power
- 46 parking bays at an additional cost of 795/bay

Available immediately.

Some of the standout building benefits include but are not limited to: - Access controlled under cover basement parking

- Access controlled lift lobbies

## Features

| Zoning            | Commercia | al |  |
|-------------------|-----------|----|--|
| Exterior          |           |    |  |
| Basement Parkings |           | 46 |  |

Sizes Floor Size Land Size

920m<sup>2</sup> 3,445m<sup>2</sup>