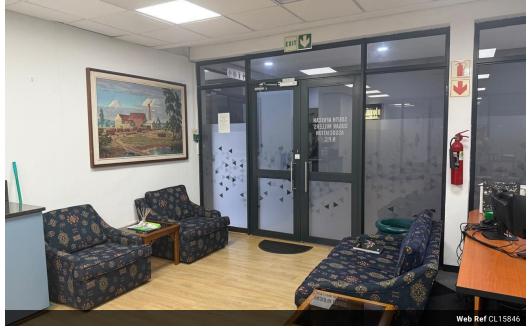

## P grade Office space to let in Umhalnga

Yes

Kopp Commercial is delighted to present this 164 sqm first-floor office to let in the heart of Umhlanga Ridge

Rental: R 31980.00 EX VAT and Utilities

Parking: Basement Parking @ R 925 per bay and Open parking @ R 850 per bay

Available: 01 March 2025

Key Features: Reception area / welcoming area, open-plan workspace that includes a kitchenette, alongside a smaller open-plan area suitable for use as a boardroom or private office. The layout can be customized to accommodate your business requirements.