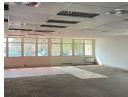

## 511 SQM OFFICE SPACE TO LET IN SANDTON

Kopp commercial Johannesburg is pleased to present an office to let at R50/sqm gross rental rate measuring 511.60sqm gla in kelvin view -Sandton in a secure business park, the office is easily accessible to the M1; N1 and N3 highways respectively, this space is on the 1st floor; consisting of open plan and partitioned offices; ablutions; kitchenette, common yard space, ample client