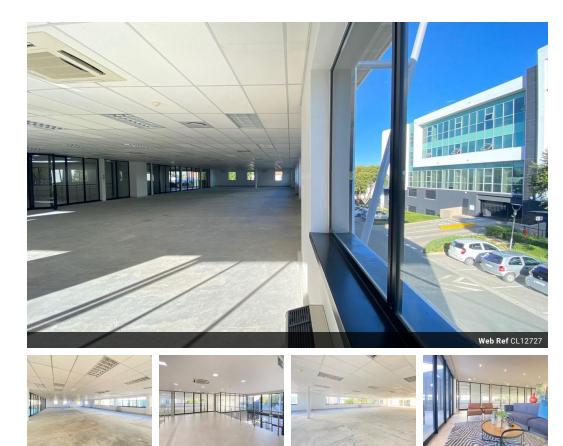

## A-GRADE OFFICE SPACE IN FOURWAYS

KOPP COMMERCIAL Johannesburg is pleased to present upmarket 4-Star green rating offices to let in Design Quarter measuring 456 sqm at R165 per sqm. These upmarket offices are a white box offered with a fit-out allowance to suit your space planning requirements. The office block is part of the Design Quarters retail precinct; with open green spaces in between. The property has a standby power generator; back-up water supply and fibre connectivity. Parking bays at 4bays per 100 per sqm. R800/basement