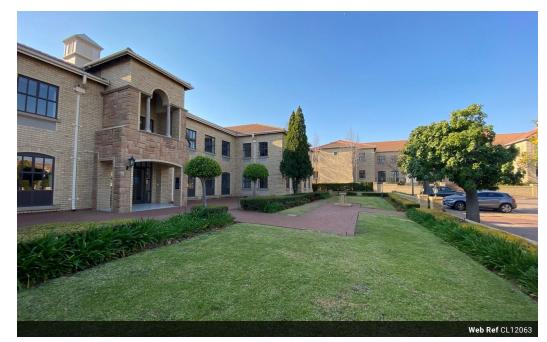

## OFFICE SAPCE TO LET IN BRYANSTON

Yes

Kopp commercial Johannesburg is pleased to present 469m2 office space on ground floor; or 405sqm first floor in the west wing of a classical building in a secure office park at R105 sqm gross rental rate in Bryanston with easy access to William Nicol and the N1 highway. option to lease the entire floor or entire building with a competitive fit-out allowance to accommodate tenant's design requirements. R580/bay -basement; r380/bay -open. additional levies; storage; balcony charges; t's & c's apply. contact Tebatso for

## Features

Power 3 Phase

 Building Name
 Merton House Commercial

 Interior
 Exterior
 Sizes

 Air Conditioning
 Yes
 Security
 Yes
 Floor Size
 469m²