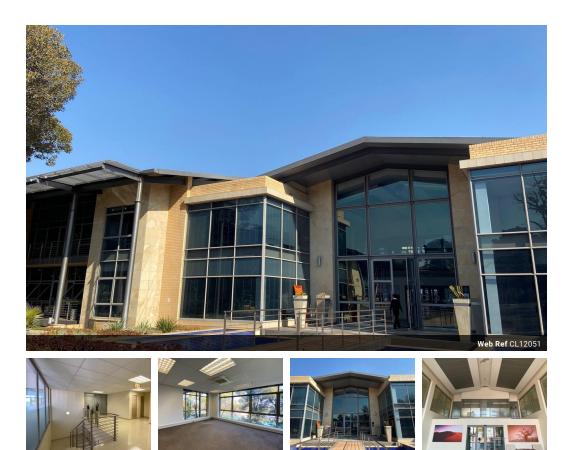

## OFFICE SPACE TO LET IN BRYANSTON

Yes

: Kopp commercial Johannesburg is pleased to present an office to let at r120/m2 gross rental rate measuring 701sqm gla in a secure office park in Bryanston along William Nicol offering easy access to the n1 highway. this 1st floor space is equipped with a standby generator; and is offered with a competitive fit-out allowance to accommodate tenant's design requirements. r580/bay -

## Features

Zoning Commercial

Interior Air Conditioning Exterior Security **Sizes** Floor Size

701m<sup>2</sup>