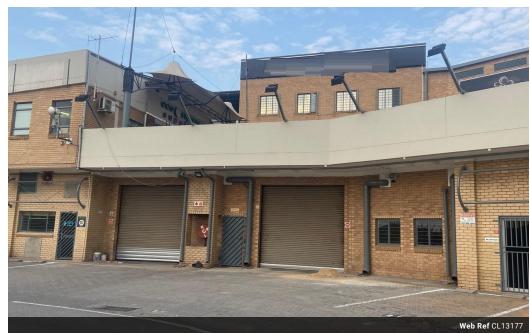

## 746 SQM TO LET IN RANDBURG

KOPP COMMERCIAL- GAUTENG is pleased to present a warehouse/retail space measuring 749m2 situated in a busy business park with visibility from the n1 highway in strydom park - Randurg at R65/m2 gross rental. this space has a shopfront with a roller shutter door leading into a large warehouse space; reception area; office space; ablutions; a kitchenette; shared yard. 24 hour