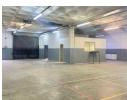

## 746 SQM TO LET IN RANDBURG

KOPP COMMERCIAL- GAUTENG is pleased to present a warehouse/retail space measuring 749m2 situated in a busy business park with visibility from the n1 highway in strydom park - Randurg at R65/m2 gross rental. this space has a shopfront with a roller shutter door leading into a large warehouse space; reception area; office space; ablutions; a kitchenette; shared yard. 24 hour