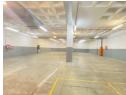

## 746 SQM TO LET IN RANDBURG

KOPP COMMERCIAL- GAUTENG is pleased to present a warehouse/retail space measuring 749m2 situated in a busy business park with visibility from the n1 highway in strydom park - Randurg at R65/m2 gross rental. this space has a shopfront with a roller shutter door leading into a large warehouse space; reception area; office space; ablutions; a kitchenette; shared yard. 24 hour