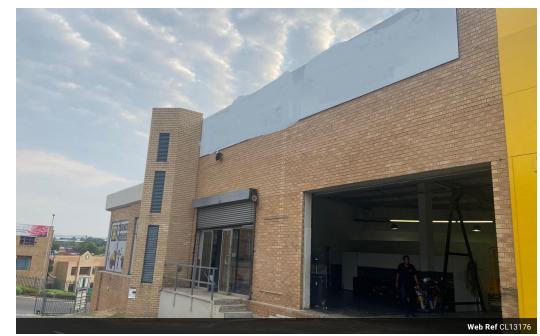

## 385.4 SQ TO LET IN SOUGHT AFTER RANDBURG

: KOPP COMMERCIAL- GAUTENG is pleased to present a warehouse/retail space measuring 385.4m2 situated in a busy retail park with visibility from malibongwe drive in Strydom Park - Randurg at R70/m2 gross rental. this space has a shopfront with a roller shutter door leading into a showroom space; reception area; washbay; office space; storage; ablutions a kitchenette; shared yard.