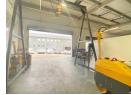

## 385.4 SQ TO LET IN SOUGHT AFTER RANDBURG

: KOPP COMMERCIAL- GAUTENG is pleased to present a warehouse/retail space measuring 385.4m2 situated in a busy retail park with visibility from malibongwe drive in Strydom Park - Randurg at R70/m2 gross rental. this space has a shopfront with a roller shutter door leading into a showroom space; reception area; washbay; office space; storage; ablutions a kitchenette; shared yard.