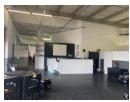

## 385.4 SQ TO LET IN SOUGHT AFTER RANDBURG

: KOPP COMMERCIAL- GAUTENG is pleased to present a warehouse/retail space measuring 385.4m2 situated in a busy retail park with visibility from malibongwe drive in Strydom Park - Randurg at R70/m2 gross rental. this space has a shopfront with a roller shutter door leading into a showroom space; reception area; washbay; office space; storage; ablutions a kitchenette; shared yard.