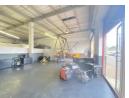

## 385.4 SQ TO LET IN SOUGHT AFTER RANDBURG

: KOPP COMMERCIAL- GAUTENG is pleased to present a warehouse/retail space measuring 385.4m2 situated in a busy retail park with visibility from malibongwe drive in Strydom Park - Randurg at R70/m2 gross rental. this space has a shopfront with a roller shutter door leading into a showroom space; reception area; washbay; office space; storage; ablutions a kitchenette; shared yard.