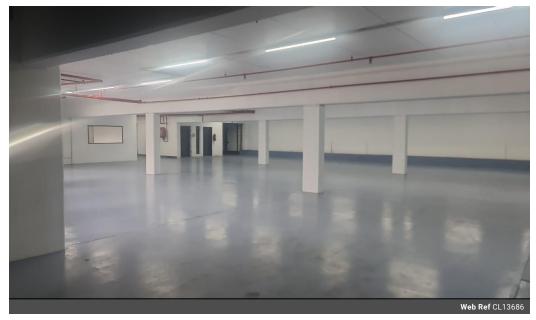

## WAREHOUSE TO LET IN PINETOWN

Kopp Commercia is pleased to offer you this 632m2 Warehouse space to let in Pinetown.

- Staff Ablution

- 2 x Roller shutter doors
- 24hr manned security
- 3 phase power - 100amps
- Limited truck access

## Features

| Zoning Commen    | rcial |          |     |            |                   |
|------------------|-------|----------|-----|------------|-------------------|
| Interior         |       | Exterior |     | Sizes      |                   |
| Air Conditioning | Yes   | Security | Yes | Floor Size | 632m <sup>2</sup> |
| Power Amps       | 100   |          |     |            |                   |