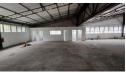

## WAREHOUSE TO LET IN NEW GERMANY

Kopp Commercial is pleased to offer you this 485SQM warehouse to let in New Germany.

- Key Features:

  Expansive Space: 485 sqm perfect for distribution, storage, or light manufacturing operations, or even for a retail store.

  Reliable Solar Power Supply: 100 amps of 3-phase power to support a variety of industrial activities. With a backup diesel Generator (costs related to maintenance and running separated) to ensure uninterrupted operations.
- Efficient Truck Access: Small truck articulation makes vehicle access a breeze.
- Prime Location: Excellent proximity to M19 and N3 Freeways, ensuring seamless connectivity to surrounding areas and commercial hubs. This property is fully fenced and within walking distance to public transport and amenities.

## **Features**

Zoning Commercial

| Interior      |     | Exterior          |     | Sizes      |       |
|---------------|-----|-------------------|-----|------------|-------|
| Power 3 Phase | Yes | Security          | Yes | Floor Size | 458m² |
| Power Amps    | 100 | Open Parking Bays | 4   |            |       |