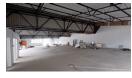

## WAREHOUSE TO LET IN NEW GERMANY

Kopp Commercial is pleased to offer you this 485SQM warehouse to let in New Germany.

- Key Features:

  Expansive Space: 485 sqm perfect for distribution, storage, or light manufacturing operations, or even for a retail store.

  Reliable Solar Power Supply: 100 amps of 3-phase power to support a variety of industrial activities. With a backup diesel Generator (costs related to maintenance and running separated) to ensure uninterrupted operations.
- Efficient Truck Access: Small truck articulation makes vehicle access a breeze.
- Prime Location: Excellent proximity to M19 and N3 Freeways, ensuring seamless connectivity to surrounding areas and commercial hubs. This property is fully fenced and within walking distance to public transport and amenities.

## **Features**

Zoning Commercial

| Interior      |     | Exterior          |     | Sizes      |       |
|---------------|-----|-------------------|-----|------------|-------|
| Power 3 Phase | Yes | Security          | Yes | Floor Size | 458m² |
| Power Amps    | 100 | Open Parking Bays | 4   |            |       |