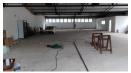

## WAREHOUSE TO LET IN NEW GERMANY

Kopp Commercial is pleased to offer you this 485SQM warehouse to let in New Germany.

- Key Features:

  Expansive Space: 485 sqm perfect for distribution, storage, or light manufacturing operations, or even for a retail store.

  Reliable Solar Power Supply: 100 amps of 3-phase power to support a variety of industrial activities. With a backup diesel Generator (costs related to maintenance and running separated) to ensure uninterrupted operations.
- Efficient Truck Access: Small truck articulation makes vehicle access a breeze.
- Prime Location: Excellent proximity to M19 and N3 Freeways, ensuring seamless connectivity to surrounding areas and commercial hubs. This property is fully fenced and within walking distance to public transport and amenities.