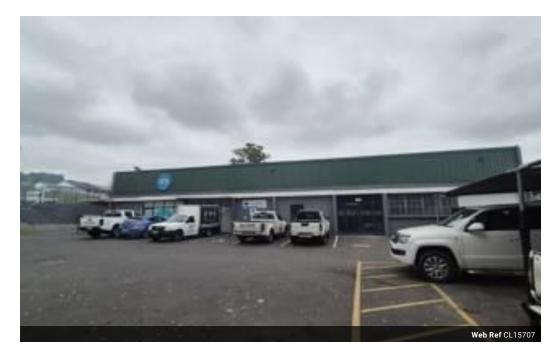

**Gary Richards** 0824505284 Gary@koppcommercial.co.za

Contact Kopp Commercial Head Office

031 3120625

9 Davallen Avenue Glenashley Durban North 4051

R41,000 pm

Gross Monthly Rental R41,000 Excl. VAT

## WAREHOUSE TO LET IN NEW GERMANY

Kopp Commercial is pleased to offer you this 485SQM warehouse to let in New Germany.

- Key Features:

  Expansive Space: 485 sqm perfect for distribution, storage, or light manufacturing operations, or even for a retail store.

  Reliable Solar Power Supply: 100 amps of 3-phase power to support a variety of industrial activities. With a backup diesel Generator (costs related to maintenance and running separated) to ensure uninterrupted operations.
- Efficient Truck Access: Small truck articulation makes vehicle access a breeze.
- Prime Location: Excellent proximity to M19 and N3 Freeways, ensuring seamless connectivity to surrounding areas and commercial hubs. This property is fully fenced and within walking distance to public transport and amenities.