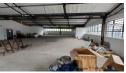

## WAREHOUSE TO LET IN NEW GERMANY

Kopp Commercial is pleased to offer you this 485SQM warehouse to let in New Germany.

- Key Features:

  Expansive Space: 485 sqm perfect for distribution, storage, or light manufacturing operations, or even for a retail store.

  Reliable Solar Power Supply: 100 amps of 3-phase power to support a variety of industrial activities. With a backup diesel Generator (costs related to maintenance and running separated) to ensure uninterrupted operations.
- Efficient Truck Access: Small truck articulation makes vehicle access a breeze.
- Prime Location: Excellent proximity to M19 and N3 Freeways, ensuring seamless connectivity to surrounding areas and commercial hubs. This property is fully fenced and within walking distance to public transport and amenities.

## **Features**

Zoning Commercial

| Interior      |     | Exterior          |     | Sizes      |       |
|---------------|-----|-------------------|-----|------------|-------|
| Power 3 Phase | Yes | Security          | Yes | Floor Size | 458m² |
| Power Amps    | 100 | Open Parking Bays | 4   |            |       |