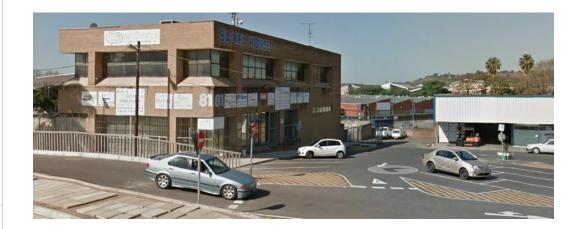

## COMMERCIAL BUILDING TO RENT IN NEW GERMANY

Kopp Commercial is pleased to offer the details of a commercial building to let situated in the heart of New Germany.

The building consists of 3 floors:

First Floor

Size Approx. 380sqm

- 1 x Entrance Hall
- 1 x Reception 1 x Board Room
- 7 x Offices
- 1 x Small Kitchen
- 1 x Men's Toilet
- 1 x Ladies Toilet 1 x Fully Ducted Aircon

Ground Floor

Size: Approx. 380sqm

1 x Trade larger Counter\Entrance Hall

## Features

Zoning Commercial

Sizes

881m² Floor Size