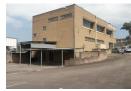

## COMMERCIAL BUILDING TO RENT IN NEW GERMANY

Kopp Commercial is pleased to offer the details of a commercial building to let situated in the heart of New Germany.

The building consists of 3 floors:

First Floor

Size Approx. 380sqm

- 1 x Entrance Hall
- 1 x Reception 1 x Board Room
- 7 x Offices
- 1 x Small Kitchen
- 1 x Men's Toilet
- 1 x Ladies Toilet 1 x Fully Ducted Aircon

Ground Floor

Size: Approx. 380sqm

1 x Trade larger Counter\Entrance Hall

## Features

Zoning Commercial

Sizes

881m² Floor Size