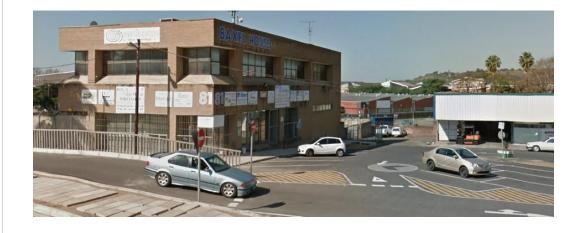

## OFFICE SPACE TO LET IN PINETOWN

Kopp Commercial is pleased to offer the details of office space to let in Pinetown

GLA: Approx. 556sqm

Ground Floor Office - Approx. 380sqm

- 1 x Trade larger Counter\Entrance Hall
- 1 x Board Room
- 3 x Offices 1 x Kitchen
- 1 x larger Stores Area
- 2 x Walk in Vaults 1 x Fully Ducted Aircon
- 1 x Openserve Fibre is available in the Building