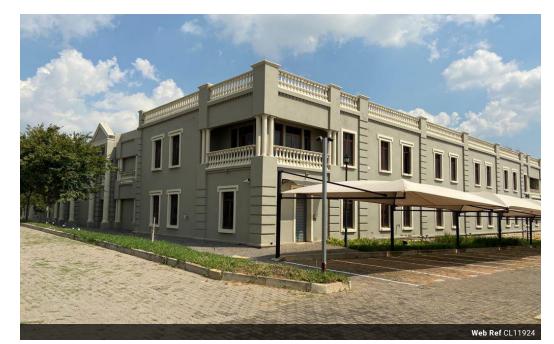

## A-GRADE OFFICE SPACE TO LET IN MIDRAND

KOPP COMMERCIAL - JOHANNESBURG IS PLEASED TO PRESENT AN A-GRADE OFFICE BUILDING TO-LET IN A PRESTIGIOUS SECURE OFFICE PARK IN MIDRAND AT R75/M2 GROSS RENTAL RATE PLUS VAT. THE BUILDING MEASURES 3247M2 TOTAL GLA OF FLEXIBLE OFFICE CONFIGURATION; INCLUDING 1674M2 OF A DOUBLE VOLUME WAREHOUSE; 96 COVERED PARKING BAYS AT R450/BAY PLUS VAT. THE BUILDING IS SITUATED ALONG THE N1 HIGHWAY OFFERING OPPORTUNE HIGHWAY EXPOSURE;

## Features

Zoning Commercial

Exterior Sizes Interior Floor Size Air Conditioning 3.247m<sup>2</sup> Yes Security Yes Covered Parking Bays Power 3 Phase Yes