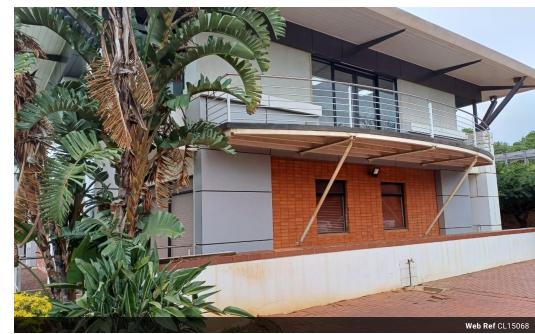

## AA Grade Office space to let in La Lucia Ridge

Kopp Commercial is delighted to present this prestigious 240 square meter office space for lease in La Lucia Ridge.

Ideal for a discerning Blue-Chip tenant, this office is situated within a meticulously managed office park offering 24-hour security, breathtaking sea views, picturesque landscaping, and excellent visibility from the highway. Priced at R 185 per square meter, operational costs and utilities are billed separately.