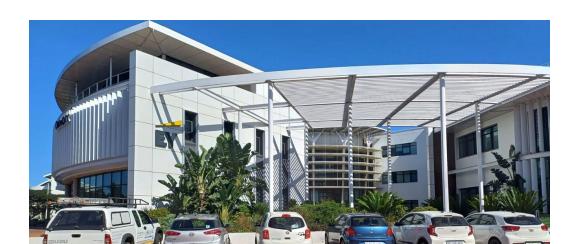

## 1st Floor Office space to let in Umhlanga

Kopp Commercial is please to offer you this 1436 square meter Premium-Grade upmarket office to let in Pencarrow Park, Umhlanga , Available: 1 June 2024

Rental @ R 185 per square meter excluding Utilities (Water, electricity, sewerage & refuse)

This Iconic and well-positioned office building features two large open plan office wings with numerous executive and individual offices, boardrooms, meeting rooms, and project rooms complete with staff ablutions, kitchenettes and canteen. Lift for disability access available, and 24hr boom gate access control.

The building is within close proximity to the N2, M4, public transport and all amenities are minutes away.

Parking: 43 Basement / covered bays at R990 per bay p/month and 8 Open bays at R690 per bay p/month.