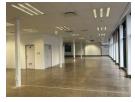

## OFFICE SPACE TO LET IN WESTVILLE

Kopp Commercial is pleased to offer you the details of office space to let in a secure office park in Westville

- GLA 304sqm
- First floor office
- Loads of natural light
- Parking R800 (Basement)
- R750 (Undercover) R650 (Shaded)
- R550 (Open)
- 2 shared bathrooms
- 1 shared kitchenette
- On-Site cafe