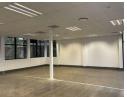

## OFFICE SPACE TO LET IN WESTVILLE

Kopp Commercial is pleased to offer you the details of office space to let in a secure office park in Westville

- GLA 304sqm
- First floor office
- Loads of natural light
- Parking R800 (Basement)
- R750 (Undercover) R650 (Shaded)
- R550 (Open)
- 2 shared bathrooms
- 1 shared kitchenette
- On-Site cafe