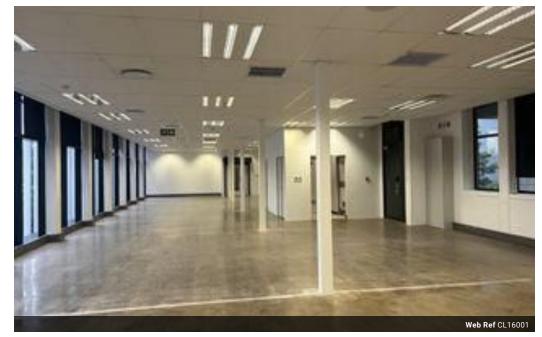

## OFFICE SPACE TO LET IN WESTVILLE

Kopp Commercial is pleased to offer you the details of office space to let in a secure office park in Westville

- GLA 304sqm
- First floor office
- Loads of natural light
- Parking R800 (Basement)
- R750 (Undercover) R650 (Shaded)
- R550 (Open)
- 2 shared bathrooms
- 1 shared kitchenette
- On-Site cafe