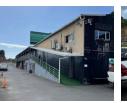

## SHOWROOM TO LET IN UMGENI BUSINESS PARK

Kopp Commercial is pleased to offer you this 140SQM Showroom to let in Umgeni Business Park. - Bottom floor unit - 140m2

- R20,000 pm ex vat
- Min 1 year lease
- Availability negotiable

High visibility showroom space along Umgeni Rd close to Springfield Park. Would suit established business.