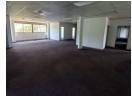

## 364.98m2 Office Space to Let in Springfield Park

Kopp Commercial is pleased to offer this office space to let in Springfield Park. - GLA 364.98sqm

- 2nd Floor Unit
- Rental includes 12 parking bays
- Fibre Ready
- Rental excludes electricity, water, sewerage and refuse charges
- Available immediately

## **Features**

Commercial Zoning

Interior Exterior Sizes 365m<sup>2</sup> Air Conditioning Yes Security Yes Floor Size Open Parking Bays 12