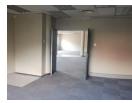

## OFFICE SPACE TO LET IN UMGENI BUSINESS PARK

Kopp Commercial is pleased to offer this 280 SQM office component situated on the 1st floor of the building. - Rental - R32 200.00 Ex vat

- Open plan working area.
- Completed throughout with ducted air conditioning.
- Excludes operational costs
- Rates R17.68 per sqm
- Open parking R400.00 per bay pm

## **Features**

Zoning Commercial

Sizes

Floor Size 280m<sup>2</sup>