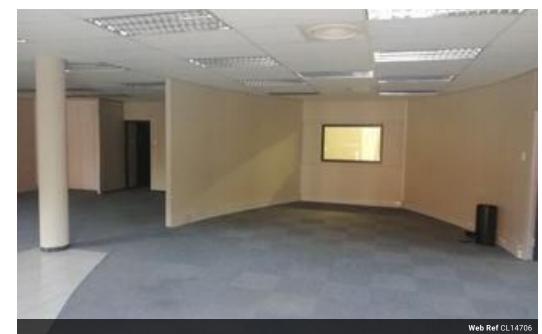

## OFFICE SPACE TO LET IN UMGENI BUSINESS PARK

Kopp Commercial is pleased to offer this 280 SQM office component situated on the 1st floor of the building. - Rental - R32 200.00 Ex vat

- Open plan working area.
- Completed throughout with ducted air conditioning.
- Excludes operational costs
- Rates R17.68 per sqm
- Open parking R400.00 per bay pm

## **Features**

Zoning Commercial

Sizes

Floor Size 280m<sup>2</sup>