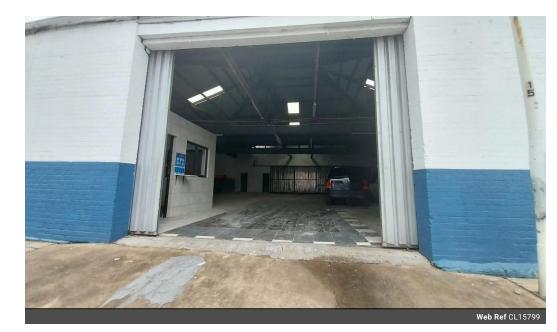

## Workshop "To Let"

Kopp Commercial is pleased to offer you this workshop to let situated in South Beach.

GLA 300 square meters Rental R21 000.00 per month excluding VAT 3 Phase Power - 60 Amps Available immediately

## Features

**Zoning** Commercial

Interior

**Sizes** Floor Size

Power 3 Phase Power Amps

Yes 60 300m²