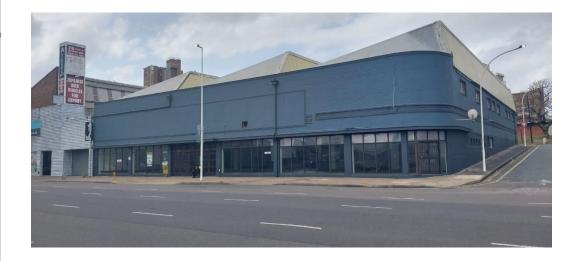

## Showroom available "To Let"

Kopp Commercial is pleased to offer the following property to let in South Beach.

- Total GLA 700 square meters
- Rental R45 000.00 per month excluding VAT

Available immediately.

## Features

**Zoning** Commercial

Sizes

Floor Size 700m<sup>2</sup>