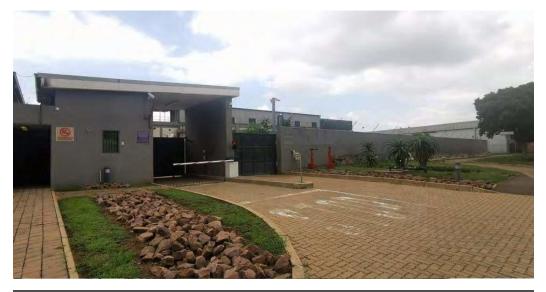

## 1453.87m2 Office space To Let in Riverhorse

Kopp Commercial is pleased to offer the following office space for rent in Riverhorse Valley. - GLA 1453.87m2 - G/F 160.33m3

- F/F 1 293m3

- 72 Parking Bays

- Open Parking bays @ R390/bay - Covered Parking bays @ R490/bay
- Secure perimeter walling
- Available immediately

Riverhorse valley is known as the centre of town considering all the blue-chip courier companies that populate the precinct. Access to the N2 is less than 500m away from the property and access to the P577 (alternative outer ring road) is less than 5km from the property. Access to the N3 towards Pietermaritzburg is a five to ten minute drive. All verges in the entire Riverhorse Precinct are landscaped with manicured lawns & indigenous plants thus giving the ethos of a clean Business Estate. The complete Riverhorse