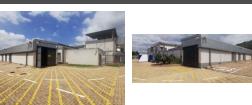

## 1453.87m2 Office space To Let in Riverhorse

Kopp Commercial is pleased to offer the following office space for rent in Riverhorse Valley. - GLA 1453.87m2 - G/F 160.33m3

- F/F 1 293m3

- 72 Parking Bays

## Sizes

Floor Size Land Size 1,454m<sup>2</sup> 10,521m<sup>2</sup>