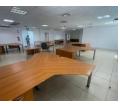

## 600m2 Office Space To Let in Rverhorse

Kopp Commercial is pleased to offer the following commercial unit to let in Riverhorse. - GLA 600m2 - First Floor Unit

- Suitable for office/storage - 25 Open parking bays available
- Prepaid Electricity
- Can be Let Furnished

- AirconditionedTuck shop located on site.Fully equipped kitchen
- Separate male and female ablutions

Available 1 May 2024.

For more information or to view please contact Lee-Ann Albers. Your area specialist in the northern suburbs.