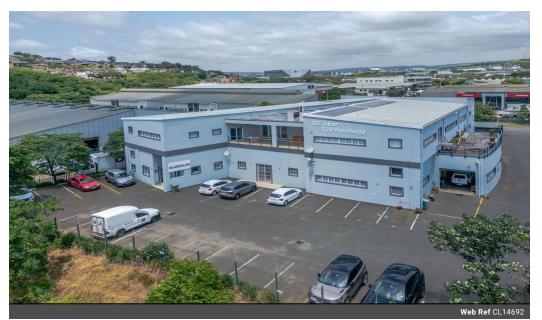

## 600m2 Office Space To Let in Rverhorse

Kopp Commercial is pleased to offer the following commercial unit to let in Riverhorse. - GLA 600m2 - First Floor Unit

- Suitable for office/storage - 25 Open parking bays available
- Prepaid Electricity
- Can be Let Furnished

600m<sup>2</sup> 2,580m<sup>2</sup>