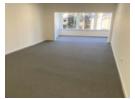

## 151.40m2 Office space to let in Musgrave

Prime office space in well run building in central Musgrave.' - GLA 151.40m2

- Consists of 2 side by side units
- Airconditioned
- Walking distance to Musgrave Centre
- Good security
- Access to boardroom which seats 12 24 Hour security
- Parking bays available at an additional R450 per bay
  Total rental includes operational costs