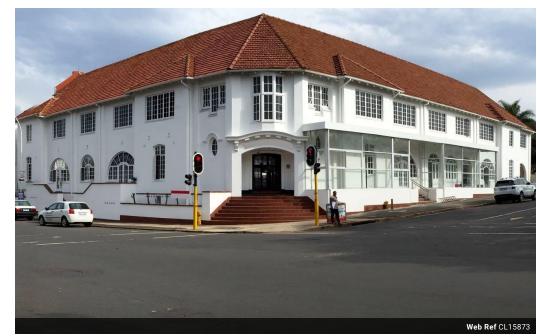

## 151.40m2 Office space to let in Musgrave

Prime office space in well run building in central Musgrave.' - GLA 151.40m2

- Consists of 2 side by side units
- Airconditioned
- Walking distance to Musgrave Centre
- Good security
- Access to boardroom which seats 12 24 Hour security
- Parking bays available at an additional R450 per bay
  Total rental includes operational costs