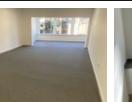

## 75.7m2 Office space to Let in Musgrave

Kopp commercial is pleased to offer you this 75.7m2 Office space to let in Musgrave. - Front entrance on Musgrave road - Back entrance from private parking bays

- Carpeted / tiled floors
- Access to boardroom which seats 12 for board meetings
- 24 hour security
- Private kitchen area
- Private bathrooms - Suitable for offices
- Air conditioning
- Parking bays available at an additional cost of R450 per bay pm - Rental includes operational costs