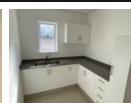

- Carpeted / tiled floors
- Access to boardroom which seats 12 for board meetings
- 24 hour security
- Private kitchen area
- Private bathrooms - Suitable for offices
- Air conditioning
- Parking bays available at an additional cost of R450 per bay pm - Rental includes operational costs