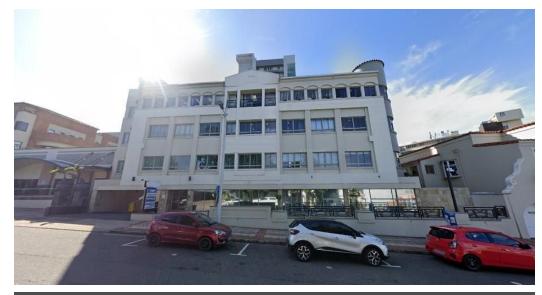

## 289m2 Office To Let in Musgrave

Kopp Commercial is pleased to offer the following office space to let in Musgrave. - GLA 289m2

- Lower Ground Floor Unit
- Offices have harbour views
- Parking available at an additional cost of R650/bay
- Security and CCTV onsite
- Easy access to Durban CBD as well as the N2 and N3 highways

## Features

Zoning Commercial

Exterior Sizes

Floor Size 289m² Security Yes Basement Parkings 650