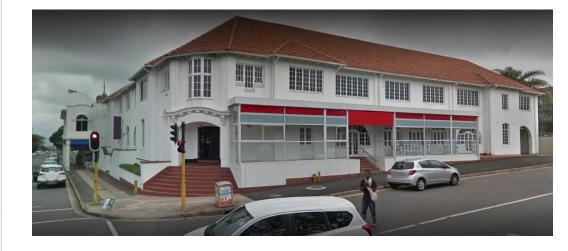

## 91.53m2 Office Space TO LET in Musgrave

Kopp Commercial is pleased to offer the following office space to let in Musgrave. - GLA 91.53m2 - Prime office space in well run building in central Musgrave.

- Walking distance to Musgrave Centre.
- Good security
- Air conditioned
- Access to boardroom which seats 12
  Parking bays available at an additional R450 per bay.
- Available immediately
- Total rental includes operational costs