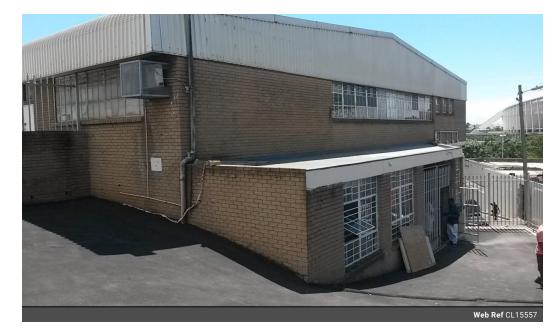

## Neat 312m2 warehouse to let in Morningside

Neat warehouse, air conditioned office space to let in Stamford Hill, Umgeni area. - GLA 320m2

- 100 amps 3 phase power.
- 6 parking bays in enclosed exclusive use yard included in price.

Available immediately.

For more information or to view please contact Lee-Ann Albers. Your area specialist in the northern suburbs.

Looking for Space in and around the Morningside area, contact Kopp Commercial today and let us find your ideal Premises for your commercial requirements. Alternatively should you have premises to let or for sale, contact Kopp Commercial to assist you in finding a suitable TENANT/PURCHASER.

## **Features**

Zoning Commercial

| Interior      |     | Exterior          |     | Sizes           |       |
|---------------|-----|-------------------|-----|-----------------|-------|
| Power 3 Phase | Yes | Security          | Yes | Floor Size      | 320m² |
| Power Amps    | 100 | Open Parking Bays | 6   | Building Height | 3m    |