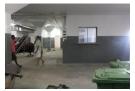

## Neat 312m2 warehouse to let in Morningside

Neat warehouse, air conditioned office space to let in Stamford Hill, Umgeni area. - GLA 320m2

- 100 amps 3 phase power.
- 6 parking bays in enclosed exclusive use yard included in price.

## **Features**

Zoning Commercial

| Interior      |     | Exterior          |     | Sizes           |       |
|---------------|-----|-------------------|-----|-----------------|-------|
| Power 3 Phase | Yes | Security          | Yes | Floor Size      | 320m² |
| Power Amps    | 100 | Open Parking Bays | 6   | Building Height | 3m    |