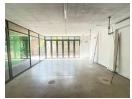

## 52.70m2 Retail Unit available in Morningside

Kopp Commercial is pleased to offer this retail unit to let in sought after location in Morningside, on Florida Road. Unit is available immediately.

Basement parking at R1250 + vat - per bay per month subject to availability .

Sizes

Floor Size

Total Rental excludes the Ops Costs.

For more information or to view please contact Lee-Ann Albers. Your area specialist in the northern suburbs.

Looking for Space in and around the Morningside area, contact Kopp Commercial today and let us find your ideal Premises for your commercial requirements. Alternatively should you have premises to let or for sale, contact Kopp Commercial to assist you in finding a suitable TENANT/PURCHASER.

53m²

Umhlanga Rocks, Mount Edgecombe, La Lucia, Briardene, Riverhorse Valley, Springfield Park, Phoenix, Verulam, Ottawa, Durban