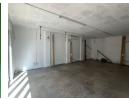

## 52.70m2 Retail Unit available in Morningside

Kopp Commercial is pleased to offer this retail unit to let in sought after location in Morningside, on Florida Road. Unit is available immediately.

Basement parking at R1250 + vat - per bay per month subject to availability .

Sizes

Floor Size

Total Rental excludes the Ops Costs.

For more information or to view please contact Lee-Ann Albers. Your area specialist in the northern suburbs.

Looking for Space in and around the Morningside area, contact Kopp Commercial today and let us find your ideal Premises for your commercial requirements. Alternatively should you have premises to let or for sale, contact Kopp Commercial to assist you in finding a suitable TENANT/PURCHASER.

53m²

Umhlanga Rocks, Mount Edgecombe, La Lucia, Briardene, Riverhorse Valley, Springfield Park, Phoenix, Verulam, Ottawa, Durban