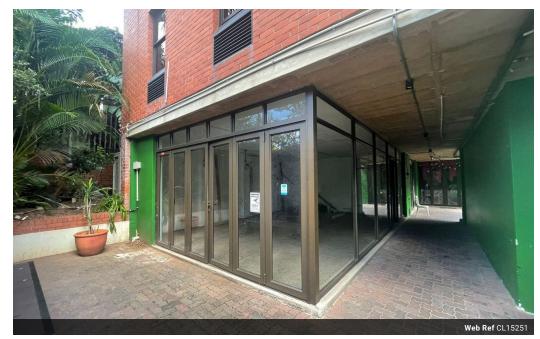

## 52.70m2 Retail Unit available in Morningside

Kopp Commercial is pleased to offer this retail unit to let in sought after location in Morningside, on Florida Road. Unit is available immediately.

Basement parking at R1250 + vat - per bay per month subject to availability .

Sizes

Floor Size

Total Rental excludes the Ops Costs.

For more information or to view please contact Lee-Ann Albers. Your area specialist in the northern suburbs.

Looking for Space in and around the Morningside area, contact Kopp Commercial today and let us find your ideal Premises for your commercial requirements. Alternatively should you have premises to let or for sale, contact Kopp Commercial to assist you in finding a suitable TENANT/PURCHASER.

53m²

Umhlanga Rocks, Mount Edgecombe, La Lucia, Briardene, Riverhorse Valley, Springfield Park, Phoenix, Verulam, Ottawa, Durban