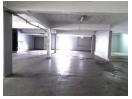

## 550 sqm retail/restaurant To Let in Morningside

Kopp commercial is pleased to offer this: 550sqm unit
Price at R69 per sqm
About 9x toilets
Balcony in front and back
Drive-in access to the unit
3 phase pre-paid electricity meter

## Features

Zoning Commercial

InteriorSizesPower 3 PhaseYesFloor S

Floor Size 550m<sup>2</sup>