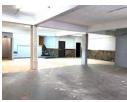

## 550 sqm retail/restaurant To Let in Morningside

Kopp commercial is pleased to offer this: 550sqm unit
Price at R69 per sqm
About 9x toilets
Balcony in front and back
Drive-in access to the unit
3 phase pre-paid electricity meter

## Features

Zoning Commercial

InteriorSizesPower 3 PhaseYesFloor S

Floor Size 550m<sup>2</sup>