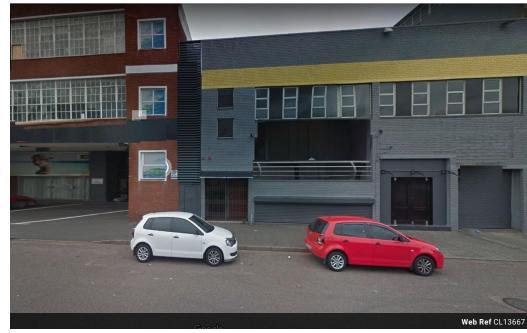

## 550 sqm retail/restaurant To Let in Morningside

Kopp commercial is pleased to offer this: 550sqm unit
Price at R69 per sqm
About 9x toilets
Balcony in front and back
Drive-in access to the unit
3 phase pre-paid electricity meter

## Features

Zoning Commercial

InteriorSizesPower 3 PhaseYesFloor S

Floor Size 550m<sup>2</sup>